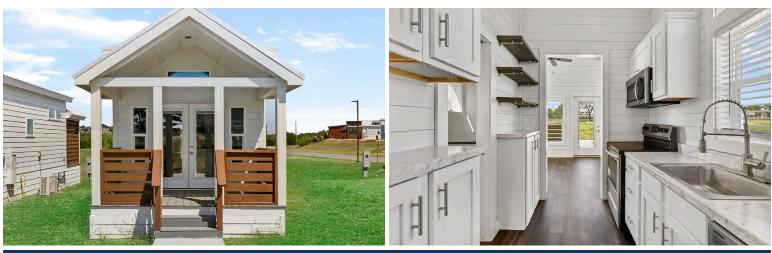

# THE BUNGALOW 2.0 MODEL 1 Bedroom, 1 Bathroom, Full Kitchen, Sq. Ft: 399

## 399 SQ FT HOME, SLEEPS 2 ADULTS

### **Additional Features**

Fully covered front deck Glass door entryway Bedroom sized for queen bed, two side tables Conduit ready for cable and cat six internet Outdoor deck off the back with glass door that opens to deck Insulation Values: Walls: R-22 | Roof: R-19 | Floor: R-19

#### **Special Features**

Khaki Brown 5.25" Hardie Lap Siding White Trim Dual Porches with Louvers Galvalume Metal and Cedar Accent 2x6 Exterior Walls, 16" on Center

All units come "turnkey" with all appliances and hardware included. All you will need is furniture.