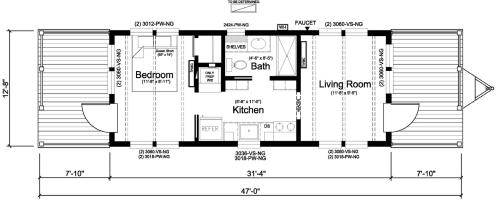

#### **Dimensions**

Units are 10.8 feet wide by 47 feet long.

#### **Appliances - Summit**

24" wide refrigerator/freezer 2-burner cook top Microwave Dishwasher Combo washer/dryer

### **Additional Features**

Fully covered front deck Glass door entryway Bedroom sized for queen bed, two side tables Conduit ready for cable and cat six internet Outdoor deck off the back with glass door that opens to deck Insulation Values: Walls: R-22 | Roof: R-19 | Floor: R-19