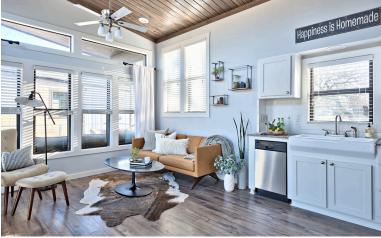

# THE KING CASA MODEL

1 Bedroom with Loft, 1 Bathroom, Full Kitchen, Sq. Ft: 399

### **Appliances**

17 cu. ft. refrigerator/freezer 30" Propane Range

20 Gallon electric water heater

Dishwasher

Combo washer/dryer

## **Additional Features**

Fully covered front deck

Glass door entryway

Bedroom sized for queen, two side tables

Conduit ready for cable and cat six internet

Insulation Values: R-22 Roof | R-11 Floors | R-13 Walls