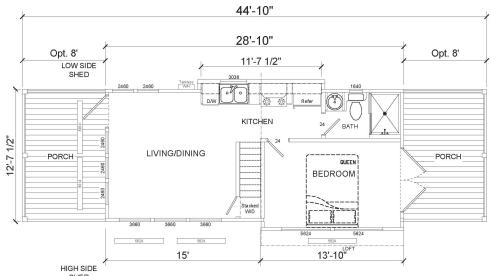

# THE KING CASA MODEL

1 Bedroom with Loft, 1 Bathroom, Full Kitchen, Sq. Ft: 399

# 399 Sq Ft Home, Sleeps up to 4 Adults

## **Dimensions**

Units are 12'7" wide by 35'8" long.

### **Appliances**

17 cu. ft. refrigerator/freezer 30" Propane Range

20 Gallon electric water heater

Dishwasher

Combo washer/dryer

## **Additional Features**

Fully covered front deck

Glass door entryway

Bedroom sized for queen, two side tables

Conduit ready for cable and cat six internet

Insulation Values: R-22 Roof | R-11 Floors | R-13 Walls