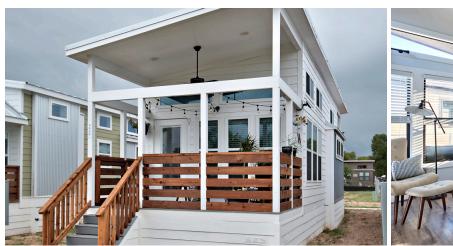

# THE KING CASA MODEL

1 Bedroom with Loft, 1 Bathroom, Full Kitchen, Sq. Ft: 399

## **Additional Features**

Fully covered front deck

Glass door entryway

Bedroom sized for queen, two side tables

Conduit ready for cable and cat six internet

Insulation Values: R-22 Roof | R-11 Floors | R-13 Walls