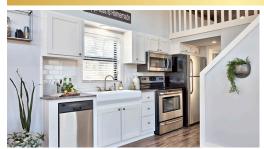

### **Appliances**

17 cu. ft. refrigerator/freezer 30" Propane Range

20 Gallon electric water heater

Dishwasher

Combo washer/dryer