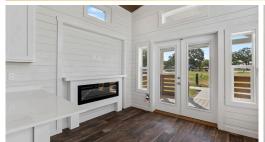

#### **Special Features**

Iron Grey/White 8.25" Hardie Lap Siding Standing Seam Metal Roof White Trim Porch at Living Room Herringbone Cedar 1x4 Accent Rinnai Tankless Gas Water Heater

54"x30" Acrylic walk-in shower