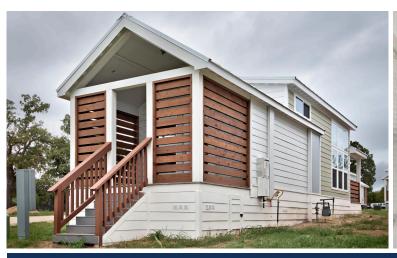

# THE SEABREEZE 2.0 MODEL

1 Bedroom, 1 Loft Bedroom, 1 Bathroom, Full Kitchen, Sq. Ft: 399

#### **Special Features**

Iron Grey/White 8.25" Hardie Lap Siding Standing Seam Metal Roof White Trim Porch at Living Room Herringbone Cedar 1x4 Accent Rinnai Tankless Gas Water Heater

54"x30" Acrylic walk-in shower