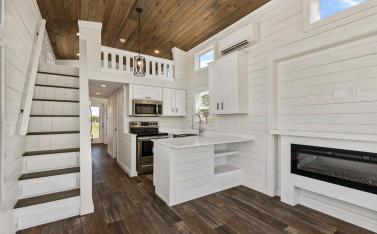

#### **Appliances**

Stainless Steel Microwave Over Range 30" Electric Range

18' Refrigerator w/icemaker

Dishwasher

Titanium Stackable Washer and Dryer

#### **Special Features**

Iron Grey/White 8.25" Hardie Lap Siding Standing Seam Metal Roof White Trim Porch at Living Room Herringbone Cedar 1x4 Accent Rinnai Tankless Gas Water Heater

54"x30" Acrylic walk-in shower