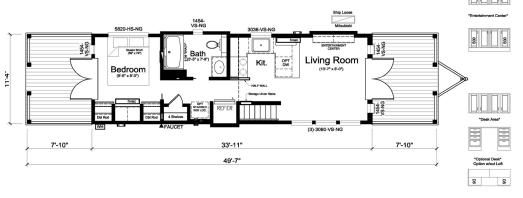

# THE SEABREEZE 2.0 MODEL

1 Bedroom, 1 Loft Bedroom, 1 Bathroom, Full Kitchen, Sq. Ft: 399

## 399 SQ FT HOME, SLEEPS 4 ADULTS

### **Dimensions**

Units are 11' wide by 44' long.

#### **Appliances**

Stainless Steel Microwave Over Range 30" Electric Range

18' Refrigerator w/icemaker

Dishwasher

Titanium Stackable Washer and Dryer

#### **Special Features**

Iron Grey/White 8.25" Hardie Lap Siding Standing Seam Metal Roof White Trim Porch at Living Room Herringbone Cedar 1x4 Accent Rinnai Tankless Gas Water Heater

54"x30" Acrylic walk-in shower