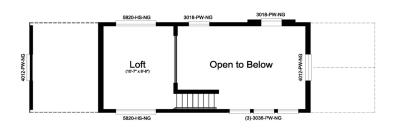

# THE SEABREEZE 2.0 MODEL

1 Bedroom, 1 Loft Bedroom, 1 Bathroom, Full Kitchen, Sq. Ft: 399

## 399 SQ FT HOME, SLEEPS 4 ADULTS

### **Dimensions**

Units are 11' wide by 44' long.