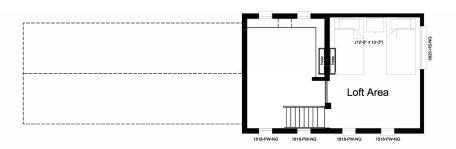

# THE SEDONA MODEL

1 Bedroom, 1 Bathroom, Full Kitchen, Sq. Ft: 395

# 395 SQ FT HOME, **SLEEPS UP TO 4 ADULTS**

## **Dimensions**

Units are 14' wide by 46'4" long.