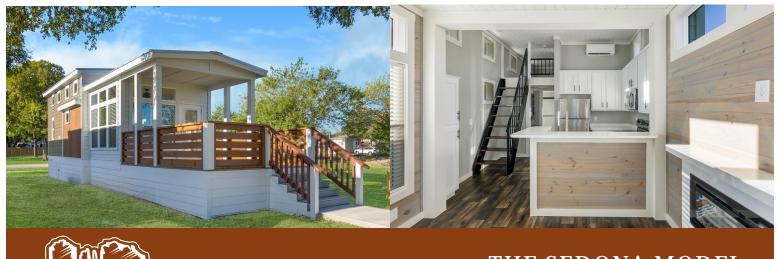

# THE SEDONA MODEL

1 Bedroom, 1 Bathroom, Full Kitchen, Sq. Ft: 395

# 395 SQ FT HOME, **SLEEPS UP TO 4 ADULTS**

## **Dimensions**

Units are 14' wide by 46'4" long.