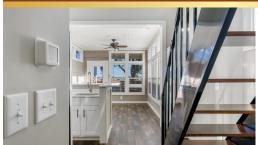

## **Appliances**

Stainless Steel Microwave Over Range 30" Electric Range

18' Refrigerator w/icemaker

Dishwasher

Titanium Stackable Washer and Dryer

## **Special Features**

Galvalume Metal Roof

Low-E Vinyl Windows

Steel Powder Coated Stairs to Loft

Wood Cabinet Doors and Face Frame

Rinnai Tankless Gas Water Heater

54"x30" Acrylic walk-in shower

All units come "turnkey" with all appliances and hardware included.