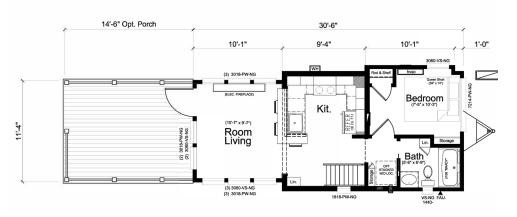

# THE SEDONA MODEL

1 Bedroom, 1 Bathroom, Full Kitchen, Sq. Ft: 395

# 395 SQ FT HOME, **SLEEPS UP TO 4 ADULTS**

## **Dimensions**

Units are 14' wide by 46'4" long.

## **Appliances**

Stainless Steel Microwave Over Range 30" Electric Range

18' Refrigerator w/icemaker

Dishwasher

Titanium Stackable Washer and Dryer

## **Special Features**

Galvalume Metal Roof

Low-E Vinyl Windows

Steel Powder Coated Stairs to Loft

Wood Cabinet Doors and Face Frame

Rinnai Tankless Gas Water Heater

54"x30" Acrylic walk-in shower

All units come "turnkey" with all appliances and hardware included.