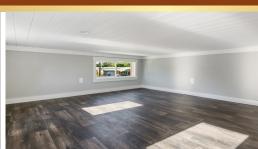

# THE SEDONA MODEL

1 Bedroom, 1 Bathroom, Full Kitchen, Sq. Ft: 395







# 395 SQ FT HOME, **SLEEPS UP TO 4 ADULTS**

## **Dimensions**

Units are 14' wide by 46'4" long.

## **Appliances**

Stainless Steel Microwave Over Range 30" Electric Range

18' Refrigerator w/icemaker

Dishwasher

Titanium Stackable Washer and Dryer

## **Special Features**

Galvalume Metal Roof

Low-E Vinyl Windows

Steel Powder Coated Stairs to Loft

Wood Cabinet Doors and Face Frame

Rinnai Tankless Gas Water Heater

54"x30" Acrylic walk-in shower



All units come "turnkey" with all appliances and hardware included.

All you will need is furniture.