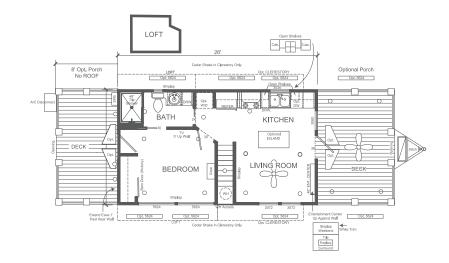

# THE TUMBLEWEED MODEL

1 Bedroom with loft, 1 Bathroom, Full Kitchen, Sq. Ft: 399

# 399 SQ FT HOME, SLEEPS UP TO 4 ADULTS

## **Dimensions**

Units are 15 feet wide by 44 feet long.

## **Additional Features**

Fully covered front deck

Bedroom sized for King, two side tables

Insulation Values: R 22 in ceiling, R11 floors, R13 Sidewalls