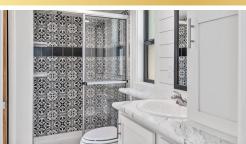

# THE TUMBLEWEED MODEL

1 Bedroom with loft, 1 Bathroom, Full Kitchen, Sq. Ft: 399

## **Turnkey**

All units come "turnkey" with all appliances and hardware included. All you will need is furniture.