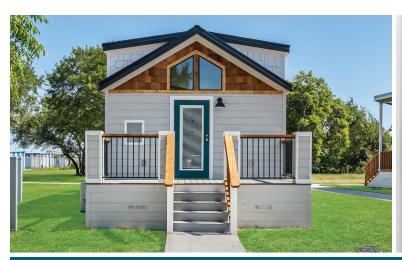

# THE TUMBLEWEED MODEL

1 Bedroom with loft, 1 Bathroom, Full Kitchen, Sq. Ft: 399

# 399 SQ FT HOME, SLEEPS UP TO 4 ADULTS

## **Additional Features**

Fully covered front deck

Bedroom sized for King, two side tables

Insulation Values: R 22 in ceiling, R11 floors, R13 Sidewalls