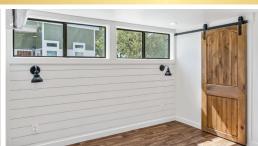

# THE TUMBLEWEED MODEL

1 Bedroom with loft, 1 Bathroom, Full Kitchen, Sq. Ft: 399

## **Additional Features**

Fully covered front deck

Bedroom sized for King, two side tables

Insulation Values: R 22 in ceiling, R11 floors, R13 Sidewalls