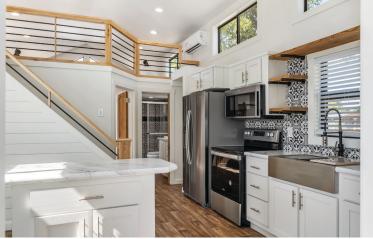

# **Appliances - Summit**

Noritz On Demand Water Heather, Natural Gas

Whirlpool Front Loading Washer / Dryer

Smooth top electric range

Microwave/Convection - stainless steel

Side by Side Refrigerator with ice in door, stainless steel

## **Turnkey**

All units come "turnkey" with all appliances and hardware included. All you will need is furniture.