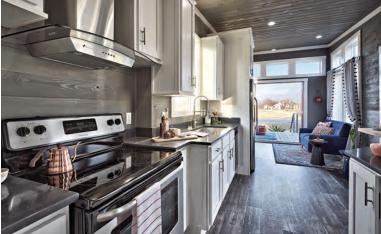

#### **Appliances**

24" wide refrigerator/freezer

2-burner cook top

Microwave

Dishwasher

Combo washer/dryer

#### **Turnkey**

All units come "turnkey" with all appliances and hardware included. All you will need is furniture