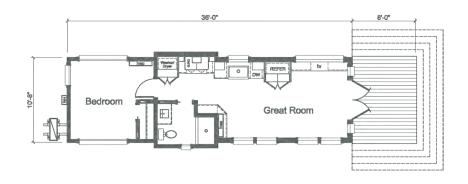

# THE HAVEN MODEL

1 Bedroom, 1 Bathroom, Full Kitchen, Sq. Ft: 399

### **Dimensions**

Units are 10.8 feet wide by 47 feet long.

#### **Appliances**

24" wide refrigerator/freezer

2-burner cook top

Microwave

Dishwasher

Combo washer/dryer