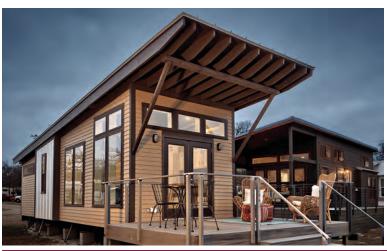

# THE HAVEN MODEL

1 Bedroom, 1 Bathroom, Full Kitchen, Sq. Ft: 399

### **Dimensions**

Units are 10.8 feet wide by 47 feet long.

#### **Additional Features**

Fully covered front deck

Glass door entryway

Bedroom sized for queen bed, two side tables

Conduit ready for cable and cat six internet

Insulation Values: Walls: R-22 | Roof: R-19 | Floor: R-19

## **Special Features**

Khaki Brown 5.25" Hardie Lap Siding

Galvalume Metal Roof

White Interior Trim

Galvalume Metal Accent