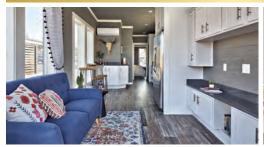

# 399 Sq Ft Home, Sleeps 2 Adults

#### **Additional Features**

Fully covered front deck

Glass door entryway

Bedroom sized for queen bed, two side tables

Conduit ready for cable and cat six internet

Insulation Values: Walls: R-22 | Roof: R-19 | Floor: R-19