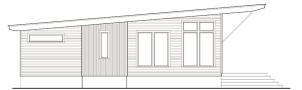

### **Dimensions**

Units are 10.8 feet wide by 47 feet long.

## **Special Features**

Khaki Brown 5.25" Hardie Lap Siding

Galvalume Metal Roof

White Interior Trim

Galvalume Metal Accent