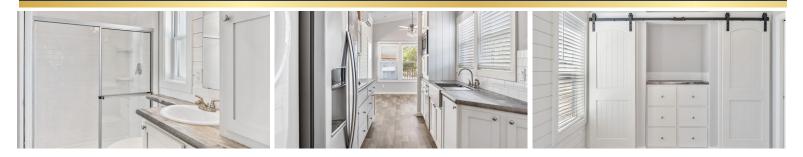

## **Appliances - Whirlpool**

Side-by-side stainless refrigerator with ice in door

Built-in stainless microwave

Glass and stainless vent hood

Drop-in smooth top electric range

Stainless Dishwasher

On-demand natural gas water heater

Whirlpool front load washer/dryer

Stainless apron front farm sink with rack

## **Additional Features**

Metal shed roof

Dual pane low E windows

House wrap around home

R22 in ceiling, R11 floors, R13 sidewalls

Composite decking on porch

Wood burning fireplace on patio

Galley Style Kitchen