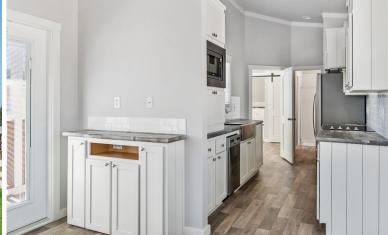

## **Appliances - Whirlpool**

Side-by-side stainless refrigerator with ice in door

Built-in stainless microwave

Glass and stainless vent hood

Drop-in smooth top electric range

Stainless Dishwasher

On-demand natural gas water heater

Whirlpool front load washer/dryer

Stainless apron front farm sink with rack