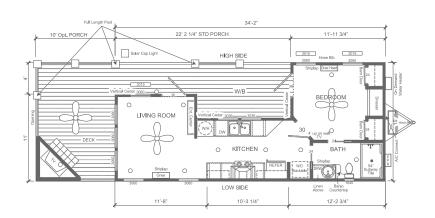

# **WATERLOO**

1 Bedroom, 1 Bathroom, Full Kitchen, Sq. Ft: 399

## 399 SQ FT HOME, SLEEPS 2 ADULTS

## **Dimensions**

Units are 15 feet wide by approximately 34 feet long.

His and Hers Closets in Bedroom

Bedroom sided for queen, two side tables