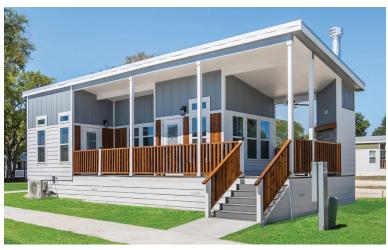

# **WATERLOO**

1 Bedroom, 1 Bathroom, Full Kitchen, Sq. Ft: 399

## 399 SQ FT HOME, SLEEPS 2 ADULTS

## **Dimensions**

Units are 15 feet wide by approximately 34 feet long.

## **Additional Features**

Metal shed roof

Dual pane low E windows

House wrap around home

R22 in ceiling, R11 floors, R13 sidewalls

Composite decking on porch

Wood burning fireplace on patio

Galley Style Kitchen